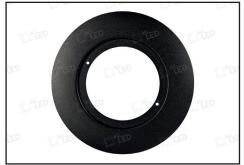

## PRODUCT FEATURES

- Available In Polar White, Satin Nickel, Polished Chrome, Carbon Black
- Compatible With iCan75 (AFD75) & iCan75 Platinum (AFDP75) Models
- Can Be Used To Install Into Existing Space

## **TECHNICAL SPECIFICATIONS**

| 0-4-         | Pinink          |
|--------------|-----------------|
| Code         | Finish          |
| AFD75/CP/WH  | Polar White     |
| AFD75/CP/SN  | Satin Nickel    |
| AFD75/CP/PC  | Polished Chrome |
| AFD75/CP/BLK | Carbon Black    |

Polar White Converter Plate\* AFD75/CP/WH

Polished Chrome Converter Plate\* AFD75/CP/PC

Satin Nickel Converter Plate\* AFD75/CP/SN

Carbon Black Converter Plate\* AFD75/CP/BLK