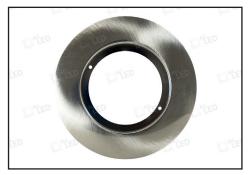

## PRODUCT FEATURES

- Available In Polar White, Satin Nickel, Polished Chrome, Carbon Black
- Compatible With iCan75 (AFD75) & iCan75 Platinum (AFDP75) Models
- Can Be Used To Install Into Existing Space

## **TECHNICAL SPECIFICATIONS**

| 0-4-         | Pinink          |
|--------------|-----------------|
| Code         | Finish          |
| AFD75/CP/WH  | Polar White     |
| AFD75/CP/SN  | Satin Nickel    |
| AFD75/CP/PC  | Polished Chrome |
| AFD75/CP/BLK | Carbon Black    |

Polar White Converter Plate\* AFD75/CP/WH

Polished Chrome Converter Plate\* AFD75/CP/PC

Satin Nickel Converter Plate\* AFD75/CP/SN

Carbon Black Converter Plate\* AFD75/CP/BLK