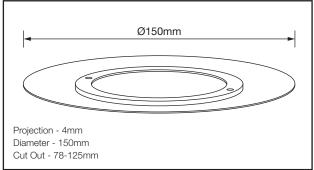

## **TECHNICAL SPECIFICATIONS**

| 0-4-         | Pinink          |
|--------------|-----------------|
| Code         | Finish          |
| AFD75/CP/WH  | Polar White     |
| AFD75/CP/SN  | Satin Nickel    |
| AFD75/CP/PC  | Polished Chrome |
| AFD75/CP/BLK | Carbon Black    |